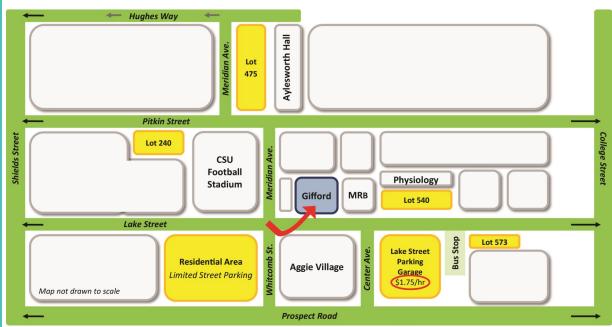

CSU campus | Directions & parking for Kendall Reagan Nutrition Center

## **Parking around Gifford**

North

- After 4pm, the following Permit A parking lots are free:
  - Lot 240, Lot 475, Lot 540 and Lot 573
- Lake Street Parking Garage is 24-hour metered parking
  - \$1.75 per hour
- Residential Parking off of Whitcomb St.
  - Limited street parking availability, from 8-5: limit 2 hours per day